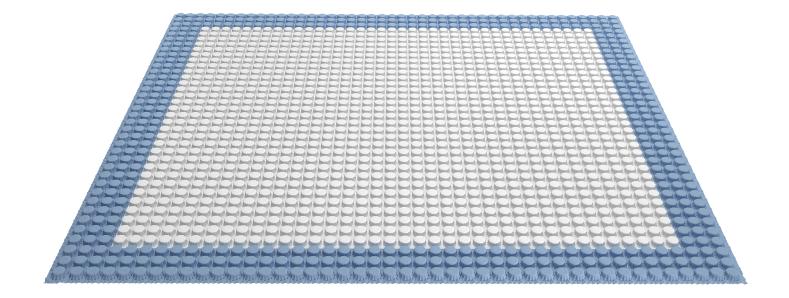

## NANOCOIL<sup>®</sup> EDGE Comfort Layer

leggett & Platt

BeddingComponents-Intl.com

NanoCoil<sup>®</sup> Edge micro-coil comfort layers are versatile, responsive, and feature ActivEdge<sup>®</sup> for additional perimeter support. They enhance the sleep surface by increasing coil counts, improving air circulation, and delivering consistency and comfort life that's built to last.

- ActivEdge<sup>®</sup> Transitions firmer perimeter support into the comfort layer, expanding the sleep surface and preventing roll-off.
- Enhanced Air Circulation Creates a channel for air to flow in and out of the mattress, enabling the body to reach its desired temperature for achieving deep, restorative sleep.
- **Multiple Solutions** Available in a number of specifications and configurations that are perfect for mattress topper, comfort layer, and filling-layer applications.
- **Sustainable Durability** Glue-free construction that's designed to resist sagging, settlement, and body impressions.
- **Responsive Support** Adjusts to body movements to isolate motion transfer and reduce partner disturbance.
- Packable and Shippable Can be compressed, folded, and rolled.