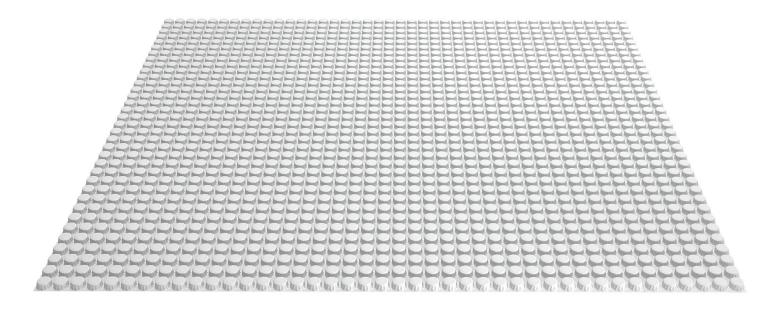

Leggett & Platt

BeddingComponents-Intl.com

NanoCoil<sup>®</sup> micro-coil comfort layers are versatile and responsive, enhancing the sleep surface by increasing coil counts, improving air circulation, and delivering consistency and comfort life that's built to last.

NanoCoil<sup>®</sup> micro-coil comfort layer