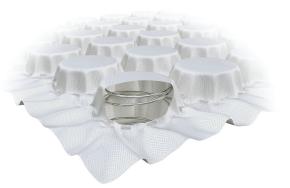

Leggett & Platt

BeddingComponents-Intl.com

NanoCoil<sup>®</sup> micro-coil comfort layers are versatile and responsive, enhancing the sleep surface by increasing coil counts, improving air circulation, and delivering consistency and comfort life that's built to last.

NanoCoil<sup>®</sup> micro-coil comfort layer