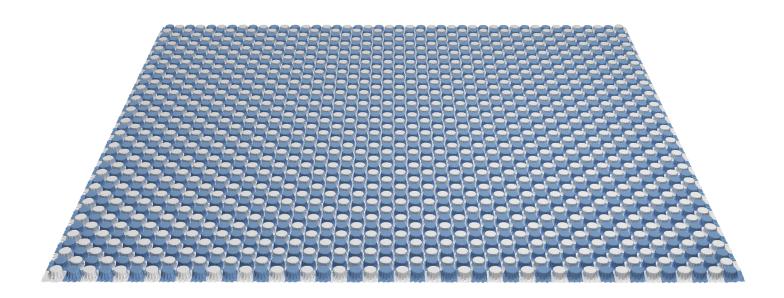

## NANOCOIL® CHEQUERBOARD

**Comfort Layer** 

BeddingComponents-Intl.com

NanoCoil® Chequerboard features firm and soft micro-coils placed in an alternating configuration resembling that of a standard chequerboard. These versatile performance comfort layers enhance airflow and deliver lasting comfort and conformity.

Alternating chequerboard design