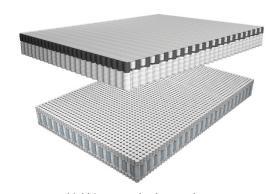

BeddingComponents-Intl.com

Multi-layer product combinations provide superior comfort, performance, and overall system coil counts. The open structure of multiple innerspring layers enhances the natural flow of air and provides softness and support in a variety of different ways.

- Multi-Level Comfort Combine a variety of innovative L&P innerspring products to achieve a higher level of comfort or deliver a specific type of support performance.
- Advanced Configuration Technology Leggett & Platt's ability to combine products enhances comfort and cooling while maintaining durability and boosting coil counts.
- Customised Solutions Create unique, compelling comfort stories with expanded specification, range, and height potential.
- Sustainability Designed and developed with a more efficient use of material content, and achievable through a number of innovative layer-to-layer connection technologies.
- Quality Steel Leggett & Platt draws its own wire to ensure quality-controlled steel in every spring.

Multi-Layer pocket innerspring combination systems