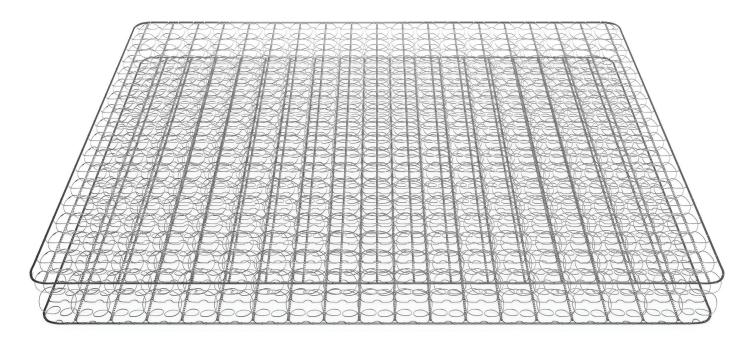

## **SUPERLASTIC®**

Leggett & Platt.

BeddingComponents-Intl.com

Superlastic<sup>®</sup> continuous-coil innerspring systems use high-tensile steel wire to produce coils with no knots or sharp bends, generating greater surface coverage with built-in durability.

- Innovative Design E-shaped coil-head design covers more surface area for improved filling material support and longer comfort life.
- Responsive Support Special interconnected rows of continuous springs optimise durability and body support while eliminating side-sway and roll-together.
- Stress-Relieved Wire Holds its shape and creates a more durable and consistent innerspring.
- Quality Steel Leggett & Platt draws its own wire to ensure quality-controlled steel in every coil.

Superlastic<sup>®</sup> continuous-coil innersprings