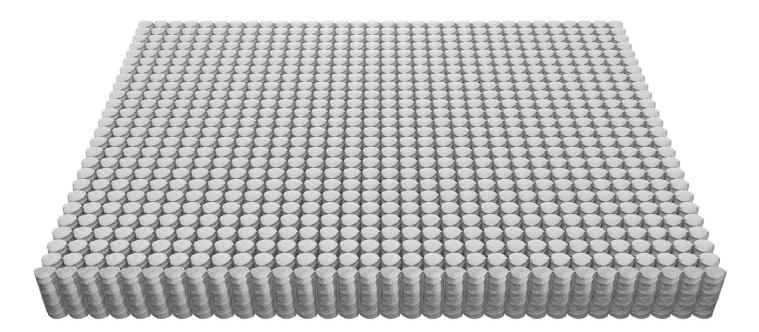

## **SOLACE**<sup>®</sup>

leggett & Platt

BeddingComponents-Intl.com

Exclusive Solace<sup>®</sup> pocketed innersprings feature a unique progressive design that delivers a highly responsive combination of softness and comfort, with firmness when and where needed for lasting support.

- Solace<sup>®</sup> Performance Designed to resist coil-nesting, retain uniformity, and move independently as they provide targeted comfort and support.
- **Responsive Support** Helps reduce partner disturbance and reacts to different body weights, shapes, and sleep patterns for an individualized feel.
- **Progressive Design** Signature variable-rate geometry gives these springs their distinct shape and support characteristics.
- Stress-Relieved Wire Holds its shape and provides greater durability and performance consistency.
- **Quality Steel** Leggett & Platt draws its own wire to ensure quality-controlled steel in every spring.

Solace<sup>®</sup> variable-rate geometry pocket springs