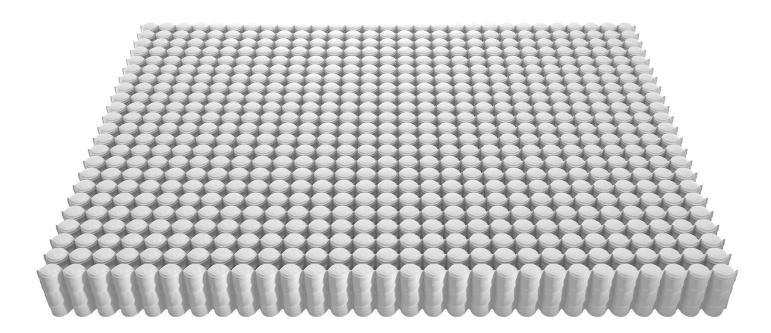

BeddingComponents-Intl.com

SoftTouch® premium-quality pocketed innersprings have a highly distinctive appearance and an elegant, responsive feel – delivering a high degree of comfort with reassuring support.

- SoftTouch® Comfort Designed to provide initial softness that becomes progressively firmer as increased pressure is applied.
- **Responsive Support** Helps reduce partner disturbance and is highly receptive to individual body shapes and sleep patterns.
- Progressive Performance Signature variable-rate geometry gives these springs their unique shape and distinct performance.
- Stress-Relieved Wire Holds its shape and provides greater durability and performance consistency.
- Quality Steel Leggett & Platt draws its own wire to ensure quality-controlled steel in every spring.

SoftTouch® variable-rate geometry pocket springs