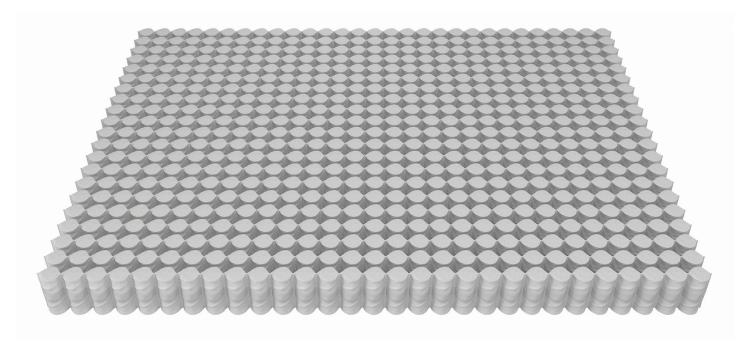

BeddingComponents-Intl.com

S-Line high-performance pocket springs deliver the same levels of comfort and support as our standard systems, except they're engineered to be lighter, easier to handle, and deliver real value and advantage.

Pre-compressed, next-generation S-Line pocket springs