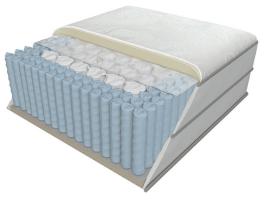

## **QUANTUM EDGE® ELITE**

eggett & Platt

BeddingComponents-Intl.com

Quantum Edge<sup>®</sup> Elite forms a steel perimeter around select pocket systems, creating a firmer, cleaner, more supportive edge that provides elite comfort and consistent support across the entire sleep surface.

- Quantum Edge<sup>®</sup> Coils A reinforced perimeter, made up of narrow-diameter Quantum coils, that frames the unit, delivers consistency edge-to-edge, and reduces that roll-off feeling.
- **Superior Durability** Resilient and dynamic high-resolution pocket innerspring perimeter.
- **Sustainability** Reduces mattress build time and eliminates the need for foam borders, cutting costs, saving time, and increasing recyclability.
- **Quality Steel** Leggett & Platt draws its own wire to ensure quality-controlled steel in every spring.
- **Packable and Shippable** Can be compressed, folded, and rolled.

Narrow-diameter Quantum Edge® Elite dynamic spring perimeter