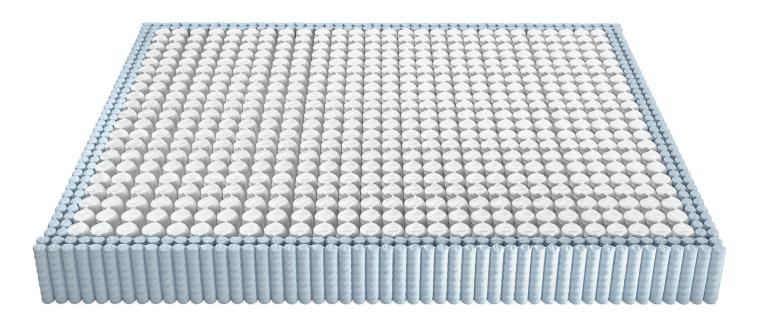

## **QUANTUM EDGE® ELITE**

eggett & Platt

BeddingComponents-Intl.com

Quantum Edge<sup>®</sup> Elite forms a steel perimeter around select pocket systems, creating a firmer, cleaner, more supportive edge that provides elite comfort and consistent support across the entire sleep surface.

- Quantum Edge<sup>®</sup> Coils A reinforced perimeter, made up of narrow-diameter Quantum coils, that frames the unit, delivers consistency edge-to-edge, and reduces that roll-off feeling.
- **Superior Durability** Resilient and dynamic high-resolution pocket innerspring perimeter.
- **Sustainability** Reduces mattress build time and eliminates the need for foam borders, cutting costs, saving time, and increasing recyclability.
- **Quality Steel** Leggett & Platt draws its own wire to ensure quality-controlled steel in every spring.
- **Packable and Shippable** Can be compressed, folded, and rolled.

Narrow-diameter Quantum Edge® Elite dynamic spring perimeter