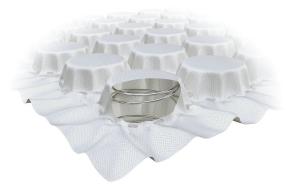

NanoCoil® micro-coil comfort layers are versatile and responsive, enhancing the sleep surface by increasing coil counts, improving air circulation, and delivering consistency and comfort life that's built to last.

NanoCoil® micro-coil comfort layer