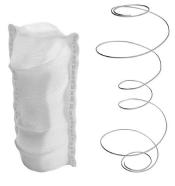

BeddingComponents-Intl.com

The signature design of Hourglass™ pocketed innersprings delivers initial softness and relaxing comfort, followed by increased firmness and support.

- Innovative Design Wider at the top and bottom for a soft feel, with a more tightly formed centre that provides firm support as weight is applied.
- Responsive Support This iconic spring responds quickly to the shape and movement of individual bodies as they change sleeping positions.
- Distinct Performance Variable-rate geometry gives Hourglass™ its unique look and responsive comfort characteristics.
- Stress-Relieved Wire Holds its shape and provides greater durability and performance consistency.
- Quality Steel Leggett & Platt draws its own wire to ensure quality-controlled steel in every spring.

Hourglass™ variable-rate geometry pocket springs