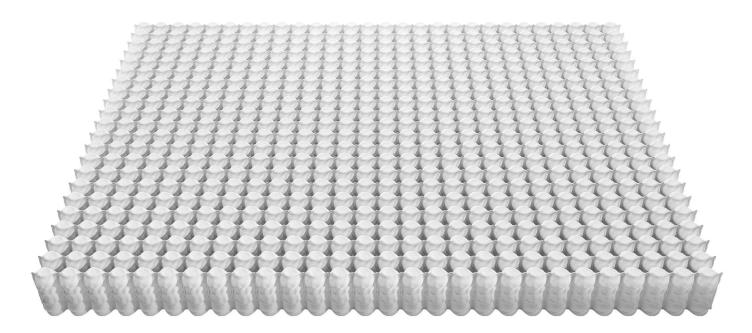

BeddingComponents-Intl.com

The signature design of Hourglass™ pocketed innersprings delivers initial softness and relaxing comfort, followed by increased firmness and support.

- Innovative Design Wider at the top and bottom for a soft feel, with a more tightly formed centre that provides firm support as weight is applied.
- Responsive Support This iconic spring responds quickly to the shape and movement of individual bodies as they change sleeping positions.
- Distinct Performance Variable-rate geometry gives Hourglass™ its unique look and responsive comfort characteristics.
- Stress-Relieved Wire Holds its shape and provides greater durability and performance consistency.
- Quality Steel Leggett & Platt draws its own wire to ensure quality-controlled steel in every spring.

Hourglass™ variable-rate geometry pocket springs