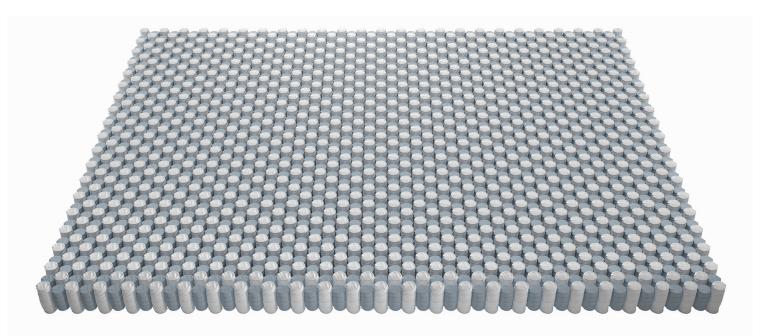

BeddingComponents-Intl.com

Hi-Low® variable-height pocketed innerspring technology strategically positions coils of differing heights in the same row, providing configuration versatility that offers performance variety, design flexibility, and customisation potential.

- **Distinctive Feel** Progressive chequerboard configuration with its initially soft then supportive comfort characteristics.
- Customised Solutions Cavity-filled zoning opportunities that create space for micro-coil comfort layers such as NanoCoil® or other filling materials.
- Responsive Support Pocketed innersprings help reduce partner disturbance and roll-together.
- Quality Steel Leggett & Platt draws its own wire to ensure quality-controlled steel in every spring.
- Packable and Shippable Can be compressed, folded, and rolled.

Hi-Low® variable-height pocket springs