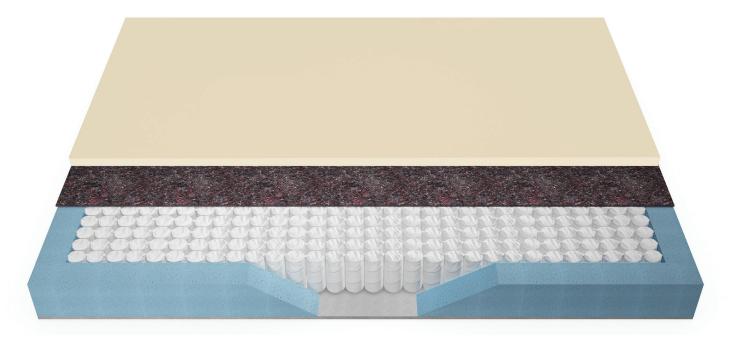

## **FOAM-ENCASED** Innerspring Systems

eggett & Platt

BeddingComponents-Intl.com

Leggett & Platt's foam-encased innerspring systems combine innerspring and foam delivery, reducing transportation, warehousing, and inventory costs – the perfect way to increase efficiency and grow your profits.

- Cost Saving Reduces product and material handling, manufacturing costs, and administration requirements.
- Customised Solutions Fully interchangeable with polyurethane foam and latex block systems, allowing market penetration opportunities.
- **Comfort and Support** Incorporates all the comfort and support characteristics of the chosen innerspring system.
- **Quality Steel** Leggett & Platt draws its own wire to ensure quality-controlled steel in every spring.
- **Packable and Shippable** Can be compressed, folded, and rolled.