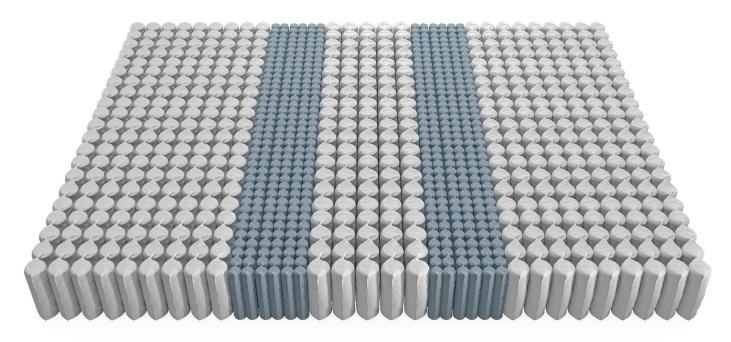

BeddingComponents-Intl.com

Combi-Zone® is a revolutionary pocket innerspring zoning solution. It strategically positions coils in predetermined areas, providing a difference in resolution and firmness for exceptional comfort for all body types.

- Multi-Level Comfort Changes in coil diameter, geometry, and type create a system with different levels of comfort resolution and support dimension.
- Individualised Firmness Designed to match key body support zones and deliver measured comfort and support.
- Customised Solutions Develop a unique and compelling comfort story with multiple spring-density customisation.
- Quality Steel Leggett & Platt draws its own wire to ensure quality-controlled steel in every spring.
- Packable and Shippable Can be compressed, folded, and rolled.

Combi-Zone® zoning solution