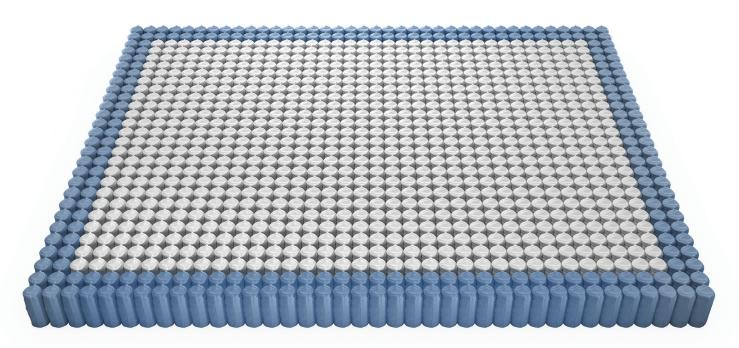

BeddingComponents-Intl.com

Caliber Edge® forms a steel perimeter around select pocket systems, creating a firmer, more durable edge, and providing consistent support across the sleep surface.

- Comfort and Support Offers longer and more resilient edge-to-edge comfort life with improved perimeter firmness and reduced feeling of roll-off.
- Sustainability Reduces mattress build time and eliminates the need for foam borders, cutting costs, saving time, and increasing recyclability.
- Stress-Relieved Wire Holds its shape and provides greater durability and performance consistency.
- Quality Steel Leggett & Platt draws its own wire to ensure quality-controlled steel in every spring.
- Packable and Shippable Can be compressed, folded, and rolled.