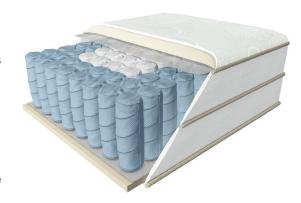

BeddingComponents-Intl.com

Caliber Edge® forms a steel perimeter around select pocket systems, creating a firmer, more durable edge, and providing consistent support across the sleep surface.

- Comfort and Support Offers longer and more resilient edge-to-edge comfort life with improved perimeter firmness and reduced feeling of roll-off.
- Sustainability Reduces mattress build time and eliminates the need for foam borders, cutting costs, saving time, and increasing recyclability.
- Stress-Relieved Wire Holds its shape and provides greater durability and performance consistency.
- Quality Steel Leggett & Platt draws its own wire to ensure quality-controlled steel in every spring.
- Packable and Shippable Can be compressed, folded, and rolled.