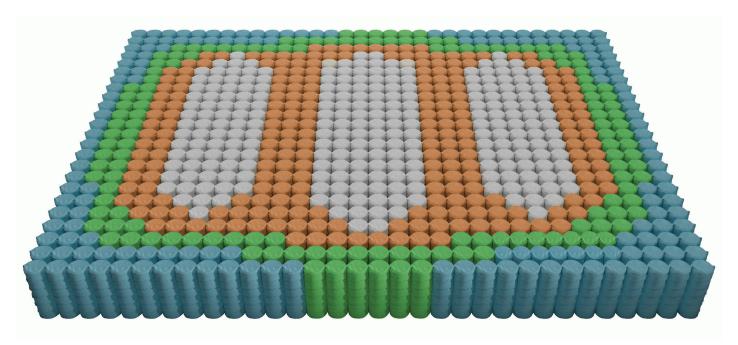

BeddingComponents-Intl.com

Anatom® sleep systems offer precise levels of specified anatomic zoning to perfectly adapt to the body for unprecedented support and comfort.

- Multi-Level Comfort Four levels of firmness within a 20% range positioned anywhere within the unit.
- **Customised Solutions** Create a unique and compelling comfort story with the ultimate zoning application.
- Anatom Coils Provide an even surface that absorbs partner movement and prevents sleepers from rolling together.
- Quality Steel Leggett & Platt draws its own wire to ensure quality-controlled steel in every spring.
- Packable and Shippable Can be compressed, folded, and rolled.

Configure your own solution with four different firmness levels