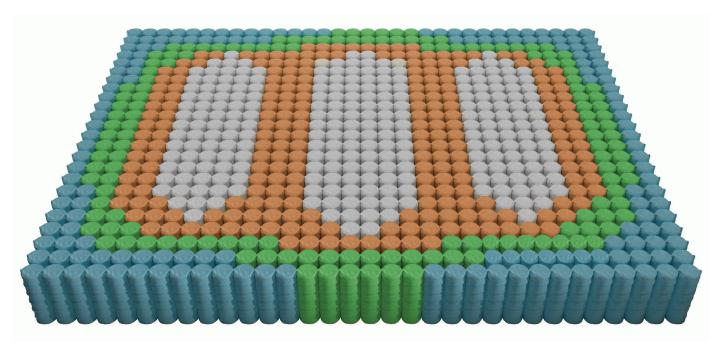

- **Multi-Level Comfort** Four-plus levels of firmness within a 20% or greater range positioned anywhere within the unit.
- Customised Solutions Create a unique and compelling comfort story with expanded range and height potential.
- Anatom® Coils Provide an even surface that absorbs partner movement and prevents sleepers from rolling together.
- Sustainability Developed to optimise wire and raw material content by providing custom support exactly where it's needed.
- Quality Steel Leggett & Platt draws its own wire to ensure quality-controlled steel in every spring.
- Packable and Shippable Can be compressed, folded, and rolled.

Configure your own solution with multiple firmness levels